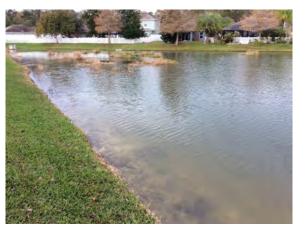

#### **C** District Engineer No Report

D. Presentation of Landscape and Irrigation Report

Mr. Jason Ligget gave his report. Mr. Josh Hamilton responded to comments on Mr. Jason Liggett's report.

The Board of Supervisors requested a motion to approve the High Trim Quote 3381 for tree removal at 12306 Greengate Drive.

On a motion by Mr. Thomas May and seconded by Mr. Stanley Haupt, with all in favor, the Board of Supervisors, approved the High Trim Quote 3381 for tree removal at 12306 Greengate Drive, as presented, for The Verandahs Community Development District.