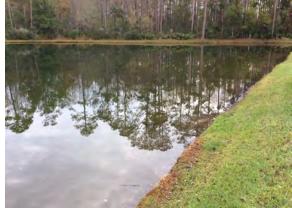

#### **C** District Engineer No Report

D. Presentation of Landscape and Irrigation Report

Mr. Jason Ligget gave his report. Mr. Josh Hamilton responded to comments on Mr. Jason Liggett's report.

The Board of Supervisors requested a motion to approve the High Trim Quote 3381 for tree removal at 12306 Greengate Drive.

On a motion by Mr. Thomas May and seconded by Mr. Stanley Haupt, with all in favor, the Board of Supervisors, approved the High Trim Quote 3381 for tree removal at 12306 Greengate Drive, as presented, for The Verandahs Community Development District.