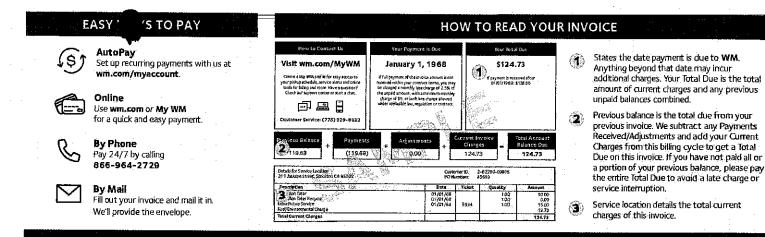

---------------------------------------------------------------|------------------|----------------|-------------------------------------------|
|                                                                           | 11/10/2022       | 0799935-1568-7 | 22-95172-53005                            |
| WASTE MANAGEMENT INC. OF FLORIDA                                          | Payment Terms    | Total Due      | Amount                                    |
| PO BOX 42930<br>PHOENIX, AZ 85080<br>(800) 255-7172<br>(813) 740-8408 FAX | Due Upon Receipt | \$50.43        |                                           |



≻ --

#### L5680002295172530050079993500000050430000005043 8

----

1---

10290R90



Remit To: Remit To: Remit To: AS PAYMENT AGENT PO BOX 4647 CAROL STREAM, IL 60197-4647









# Get More with My WM

Scan to enroll in AutoPay & Paperless Billing, manage your services, view your pick up schedule and see your pick up ETA, all in one place. Scan the QR code to get started todayi



Visit wm.com/MyWM

0088529-0000001-0092694

If your service is suspended for non-payment, you may be charged a Resume charge to restart your service. For each returned check, a charge will be assessed on your next invoice equal to the maximum amount permitted by applicable state law.

| Check Here to Change Contact Info                                                                    | Check Here to Sign Up for Automatic Payment Enrollment