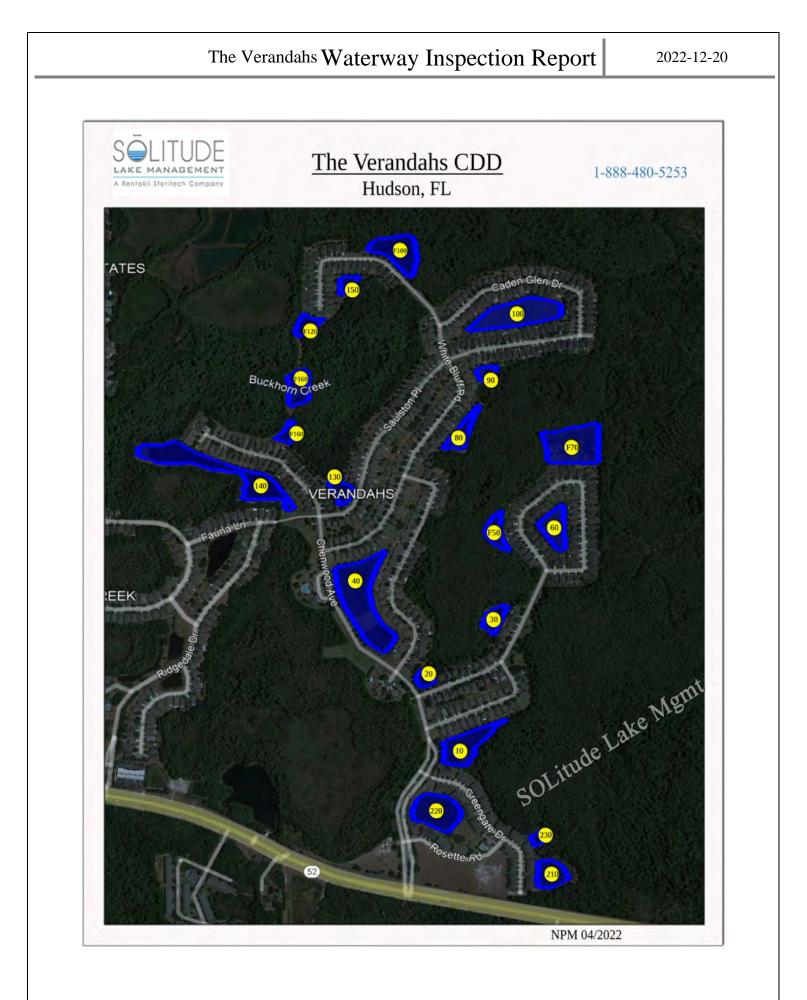

reatment in progress | Submersed vegetation | Routine maintenance next visit |
| 80    | Site looks good       |                      | Routine maintenance next visit |
| 90    | Site looks good       |                      | Routine maintenance next visit |
| 100   | Treatment in progress | Shoreline weeds      | Routine maintenance next visit |
| F100  | Site looks good       |                      | Routine maintenance next visit |
| F120  | Site looks good       |                      | Routine maintenance next visit |
| 150   | Site looks good       |                      | Routine maintenance next visit |
| F160a | Site looks good       |                      | Routine maintenance next visit |
| F160b | Site looks good       |                      | Routine maintenance next visit |



888.480.LAKE (5253)

# SOLITUDE

|                      |            | Account | The Verandahs CDD                      |
|----------------------|------------|---------|----------------------------------------|
| Work Order           |            | Contact | Lynn Hayes                             |
| Work Order<br>Number | 00069734   | Address | 13705 Rosette Road<br>Hudson, FL 34669 |
| Created Date         | 12/13/2022 |         |                                        |

| Work Details                          |                      |                |
|---------------------------------------|----------------------|----------------|
| Specialist<br>Comments to<br>Customer | Assigned<br>Resource | JASON R. DIOGO |

| Work Order Assets            |         |                   |