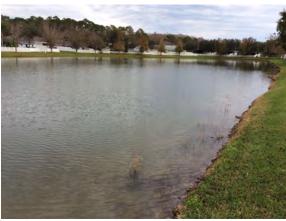

#### **C** District Engineer No Report

D. Presentation of Landscape and Irrigation Report

Mr. Jason Ligget gave his report. Mr. Josh Hamilton responded to comments on Mr. Jason Liggett's report.

The Board of Supervisors requested a motion to approve the High Trim Quote 3381 for tree removal at 12306 Greengate Drive.

On a motion by Mr. Thomas May and seconded by Mr. Stanley Haupt, with all in favor, the Board of Supervisors, approved the High Trim Quote 3381 for tree removal at 12306 Greengate Drive, as presented, for The Verandahs Community Development District.