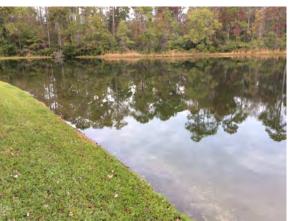

#### **C** District Engineer No Report

D. Presentation of Landscape and Irrigation Report

Mr. Jason Ligget gave his report. Mr. Josh Hamilton responded to comments on Mr. Jason Liggett's report.

The Board of Supervisors requested a motion to approve the High Trim Quote 3381 for tree removal at 12306 Greengate Drive.

On a motion by Mr. Thomas May and seconded by Mr. Stanley Haupt, with all in favor, the Board of Supervisors, approved the High Trim Quote 3381 for tree removal at 12306 Greengate Drive, as presented, for The Verandahs Community Development District.