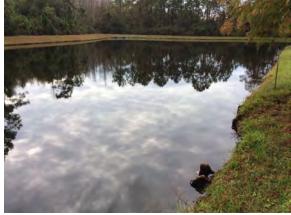

#### **C** District Engineer No Report

D. Presentation of Landscape and Irrigation Report

Mr. Jason Ligget gave his report. Mr. Josh Hamilton responded to comments on Mr. Jason Liggett's report.

The Board of Supervisors requested a motion to approve the High Trim Quote 3381 for tree removal at 12306 Greengate Drive.