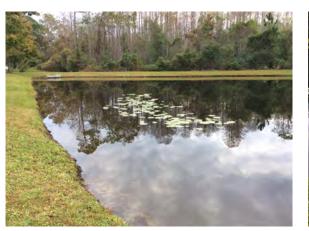

#### **C** District Engineer No Report

D. Presentation of Landscape and Irrigation Report

Mr. Jason Ligget gave his report. Mr. Josh Hamilton responded to comments on Mr. Jason Liggett's report.

The Board of Supervisors requested a motion to approve the High Trim Quote 3381 for tree removal at 12306 Greengate Drive.