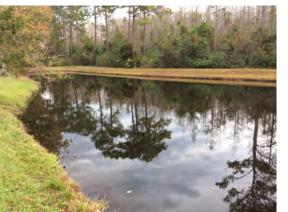

#### **C** District Engineer No Report

D. Presentation of Landscape and Irrigation Report

Mr. Jason Ligget gave his report. Mr. Josh Hamilton responded to comments on Mr. Jason Liggett's report.

The Board of Supervisors requested a motion to approve the High Trim Quote 3381 for tree removal at 12306 Greengate Drive.