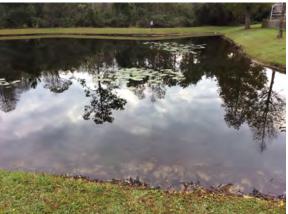

#### **C** District Engineer No Report

D. Presentation of Landscape and Irrigation Report

Mr. Jason Ligget gave his report. Mr. Josh Hamilton responded to comments on Mr. Jason Liggett's report.

The Board of Supervisors requested a motion to approve the High Trim Quote 3381 for tree removal at 12306 Greengate Drive.